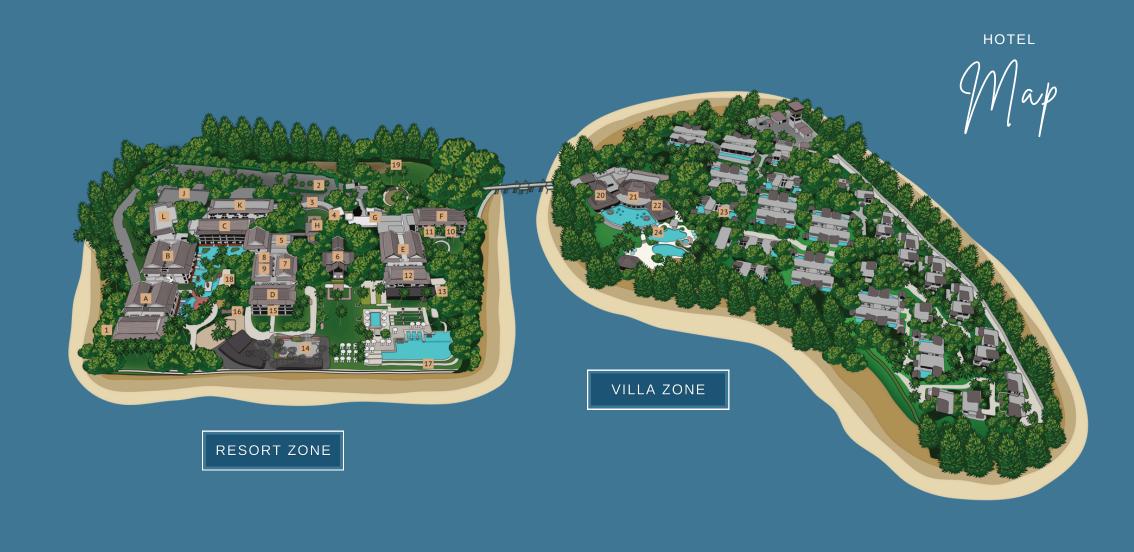

# **RESORT ZONE**

- 1. Hotel Entrance
- 2. Hotel Parking
- 3. Drop Off
- 4. Hotel Shop (HEIHEI)
- 5. Meeting Point
- 6. Rachawadee Lobby

- 7. Internet Corner
- 8. Library
- 9. Kids Room / Lounge
- 10. APSARA Spa
- 11. Resort Gym
- 12. Kinnaree Restaurant
- 13. Terrace Bar

- 14. KARKINOS Beach Bar & Restaurant
- 15. Ila Cafe
- 16. Beach Massage
- 17. Main Pool
- 18. Pool Access Pool
- 19. APSARA Garden

# **VILLA ZONE**

- 20. Villa Reception
- 21. Napalai Restaurant
- 22. Horizon Bar
- 23. Villa Gym
- 24. Villa Pool